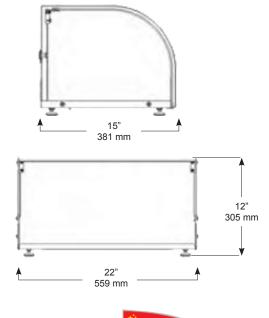

| TECHNICAL SPECIFICATION |                                                      |
|-------------------------|------------------------------------------------------|
| ITEM NUMBER             | 44370                                                |
| DESCRIPTION             | Countertop food display case with curved front glass |
| CAPACITY                | 25 L                                                 |
| NET WEIGHT              | 28.6 lbs.                                            |
| GROSS WEIGHT            | 33 lbs.                                              |
| DIMENSIONS (WDH)        | 22" x 15" x 12" / 559 mm x 381 mm x 305 mm           |
| GROSS DIMENSIONS        | 25.6" x 16" x 22.4" / 650 mm x 406 mm x 569 mm       |
|                         |                                                      |