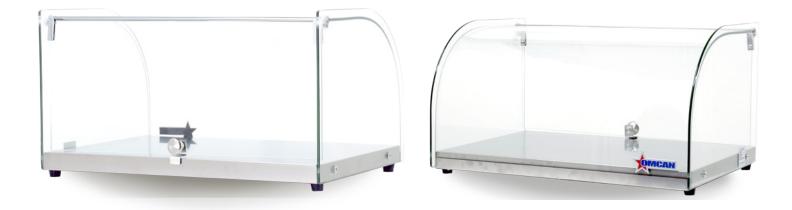

## 22" COUNTERTOP FOOD DISPLAY 25 L CAPACITY Item: 44370

## Promote impulse sales by boosting product visibility!

Omcan's countertop food display provides clear view of your food merchandise. These products are designed for easy restocking and cleaning, an excellent staple for bakeries, coffee shops and concession stands!

## **Features:**

- Glass and stainless steel construction
- · Excellent product visibility to boost product sales
- Product assembly required

- Manually wash product for thorough cleaning
- Compact display case fits easily in any establishment